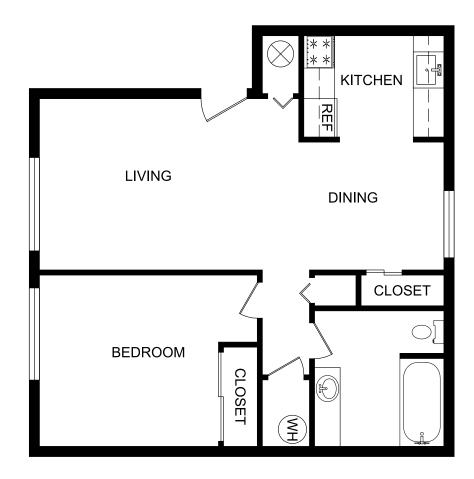

## Alton 1 bedroom/1 bath room Approximately 620 square feet

The floor plans may vary from this illustration due to design configuration. Not all features are available in every floor plan. Square footages and room dimensions are approximate. This institution is an equal housing opportunity provider